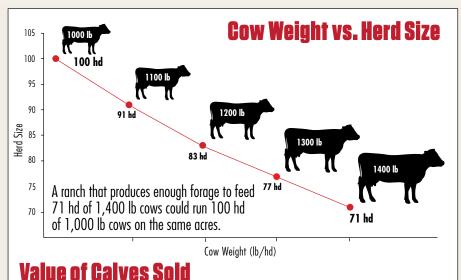

## Change is hard... **Cashing bigger checks isn't.**

100 hd 500 lb steer calves @ \$1.658/lb = \$82,900 Total pounds sold = 50,000

71 hd 583 lb steer calves @ \$1.535/lb = \$63,538 Total pounds sold = 41,393

## Advantage to the Smaller Cows = \$19,362

Now is the time to add American Aberdeen genetics to your cow herd to increase efficiency and profitability.

- Reduce mature cow size to a more profitable level
- » Reduce calving problems
- » Produce more ribeye per hundredweight
- » Increase marbling
- » Produce more gain per acre
- » Increase percentage of cow weight weaned
- » Increase pounds and value of beef raised per acre